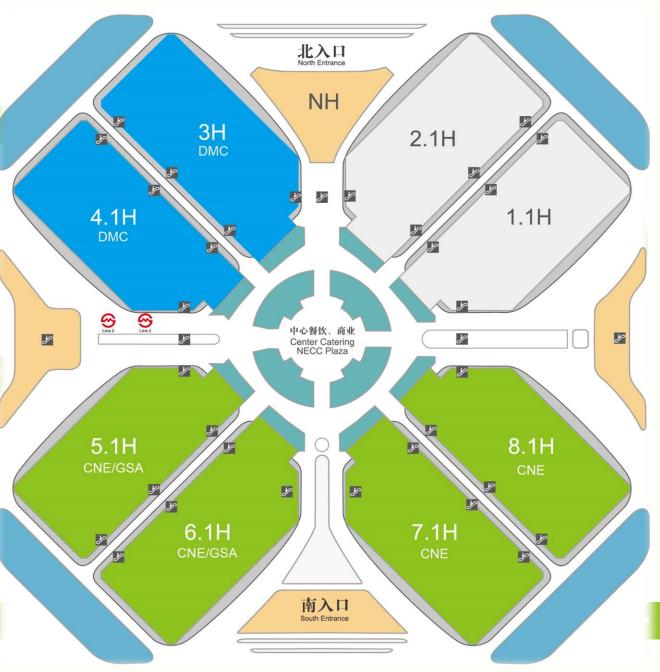

standard setting, regulation agreement, market entry threshold etc.;

**Explore** paths of low-carbon technology development, including transfer and licensing of technology, green industry upgrading, etc.;

**SUMMIT** 

**Facilitate** technology innovation and industry revolution including the green transformation of global supply chains and industry chains, etc.;

**Analyze** the eco-trend of international investment in the future.



1.5 km away from Hongqiao Transportation Hub, NECC (Shanghai) is located at core of Yangtze River Delta to the west of Hongqiao Biz District, and linked to Hongqiao Airport and Hongqiao Railway Station by metro lines and easily reachable due to the convenient national expressway network.

## FLOOR PLAN

Total: 4 Halls

Overall Space: 120,000m<sup>2</sup>





### **RAW SPACE**

### STANDARD BOOTH

**PRICE** 

RMB 1,500.00/m<sup>2</sup>

RMB 15,000.00/9 m<sup>2</sup>

VALUE-**ADDED SERVICE** 

#### **Exhibitors can get free service as below:**

- Bilingual Introduction of Company or Product in Catalogue
- Complimentary Service listed on Official Website - Promotion on Official Social Media
- Online Exhibition - Visitor Pass

## **Exhibitors can choose charging items as below:**

- Sponsorship for the Expo or Summit
- Trade Match-making
- Print Ads
- E-Launch、E-negotiation、Livestreaming via Online Expo
- Interpretation and Meeting Service

- Exhibit Freight Service

- Media Promotion

- Site Advertising

- Technical Interchange Meeting

- Ads on Official Websites and Information Service Rental Service
- (Fees mentioned above are charged upon Ma