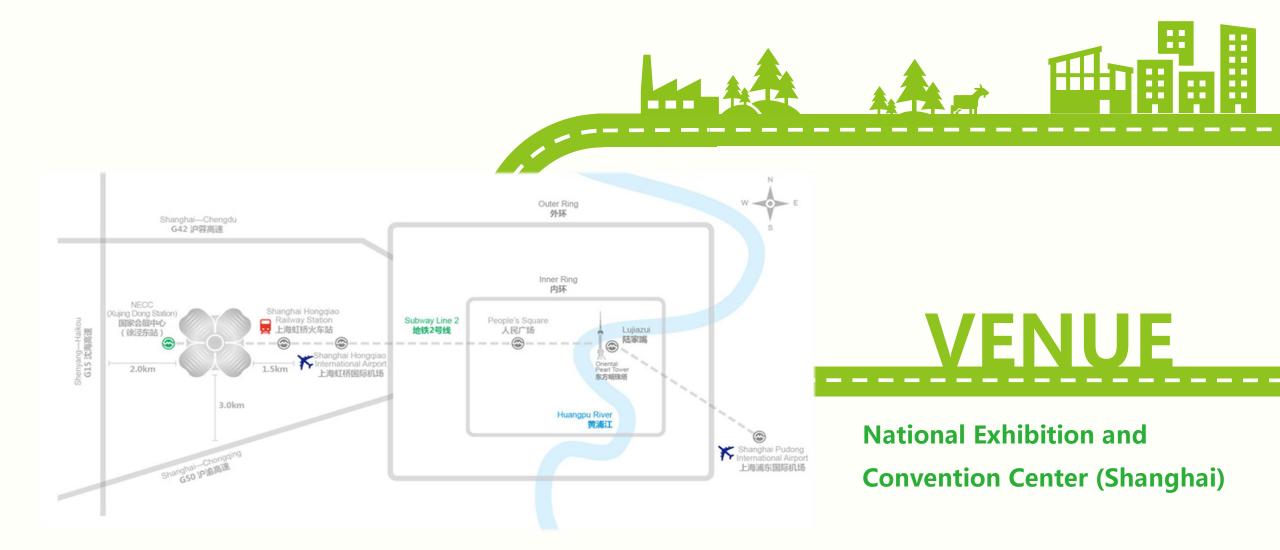

**Analyze** the eco-trend of international investment in the future.

1.5 km away from Hongqiao Transportation Hub, NECC (Shanghai) is located at core of Yangtze River Delta to the west of Hongqiao Biz District, and linked to Hongqiao Airport and Hongqiao Railway Station by metro lines and easily reachable due to the convenient national expressway network.